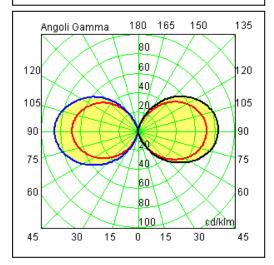

## Technical data sheet

All right reserved Landa illuminotecnica S.p.A. will reserve to change the specific note without any written notice.



## **Polos**

Article 4033.240F24

Product type: bollard

Body material: Die-casting aluminium EN47100 LCU and extruded aluminium EN AW6060, prior the painting process, washed with stones. Painting made by polyester powder with high resistant against oxidation. Country collection finishing (K) aluminium tube plus a "wood that isn't wood" treatment.

Transparent polycarbonate UV protection

Reflector in white polycarbonate

Screws in A2 stainless steel

IK07 IP65 850°C

2G11 24W 240V Fluorescent Bulb not included