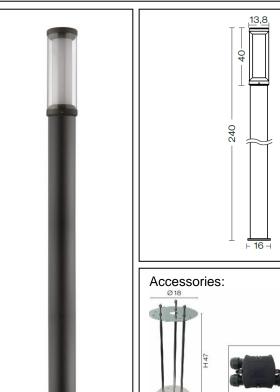

## **Polos**

Article 4033.240F24

Product type: bollard

Body material: Die-casting aluminium EN47100 LCU and extruded aluminium EN AW6060, prior the painting process, washed with stones. Painting made by polyester powder with high resistant against oxidation. Country collection finishing (K) aluminium tube plus a "wood that isn't wood" treatment.

Transparent polycarbonate UV protection

Reflector in white polycarbonate

Screws in A2 stainless steel

IK07 IP65 850°C

2G11 24W 240V Fluorescent Bulb not included