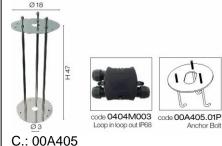

## **Polos**

Article 4033.240F24

Product type: bollard

Body material: Die-casting aluminium EN47100 LCU and extruded aluminium EN AW6060, prior the painting process, washed with stones. Painting made by polyester powder with high resistant against oxidation. Country collection finishing (K) aluminium tube plus a "wood that isn't wood" treatment.

Transparent polycarbonate UV protection

Reflector in white polycarbonate

Screws in A2 stainless steel

IK07 IP65 850°C

2G11 24W 240V Fluorescent Bulb not included